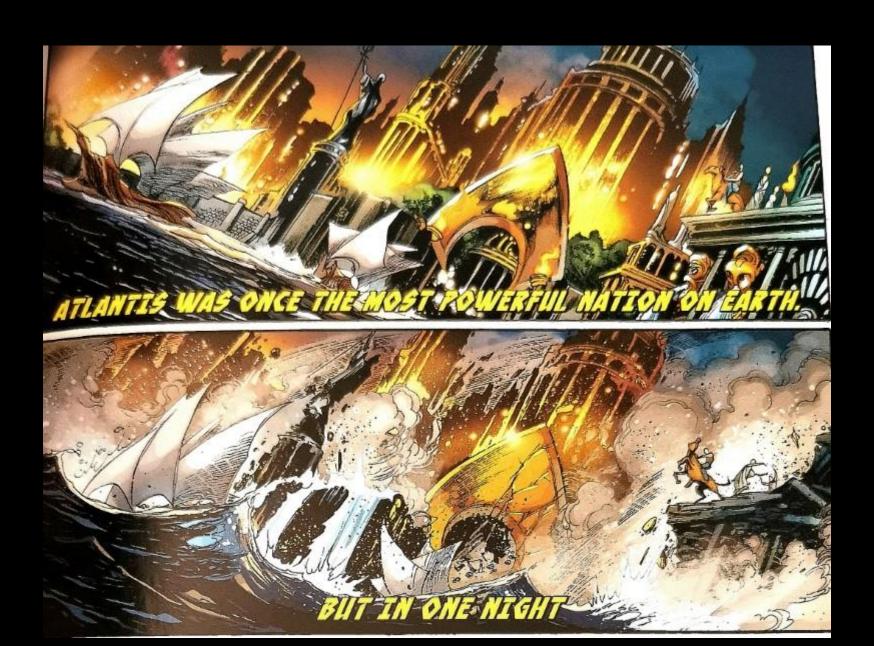

Task 3 - Use your imagination to write a few sentences about how you think this city was destroyed.

Task 4 - Find a story book that you enjoy and try to draw the story only using pictures just like the ones above. You might want to label your pictures so we know what order they go in.