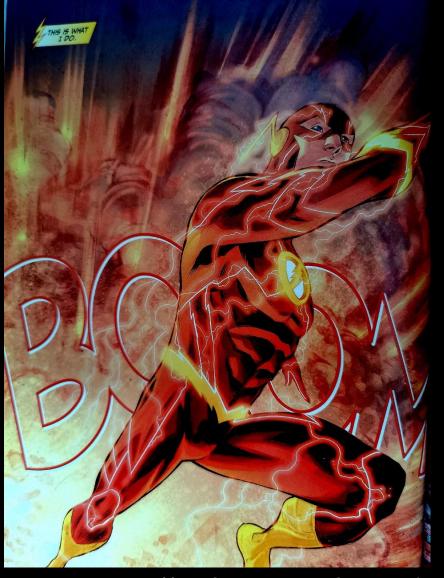

## Year 2 Reading Tasks for Week Beginning 15.6.2020

Task 1 - Can you predict what you think might happen next?
Task 2 - Flash can run really fast, so fast that you can't

seem him moving. If you had this power where would you travel to? You can draw a picture or describe it.

Task 1 - Can you predict what you think might happen next?

Task 2 - Flash can run really fast, so fast that you can't see him moving. If you had this power where would you travel to? You can draw a picture or describe it.