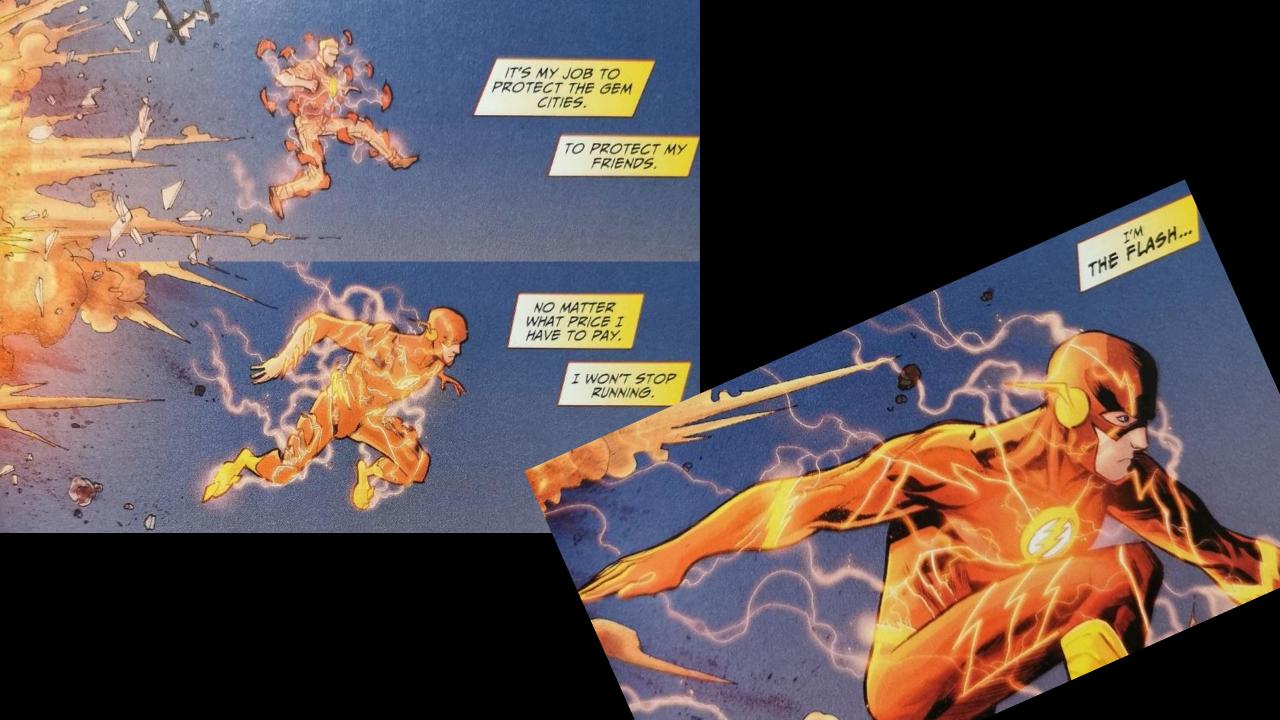

## Year 2 Reading Tasks for Week Beginning 15.6.2020

Task 1 - Can you predict what you think might happen next?
Task 2 - Flash can run really fast, so fast that you can't

seem him moving. If you had this power where would you travel to? You can draw a picture or describe it.

Task 1 - Can you predict what you think might happen next?

Task 2 - Flash can run really fast, so fast that you can't see him moving. If you had this power where would you travel to? You can draw a picture or describe it.