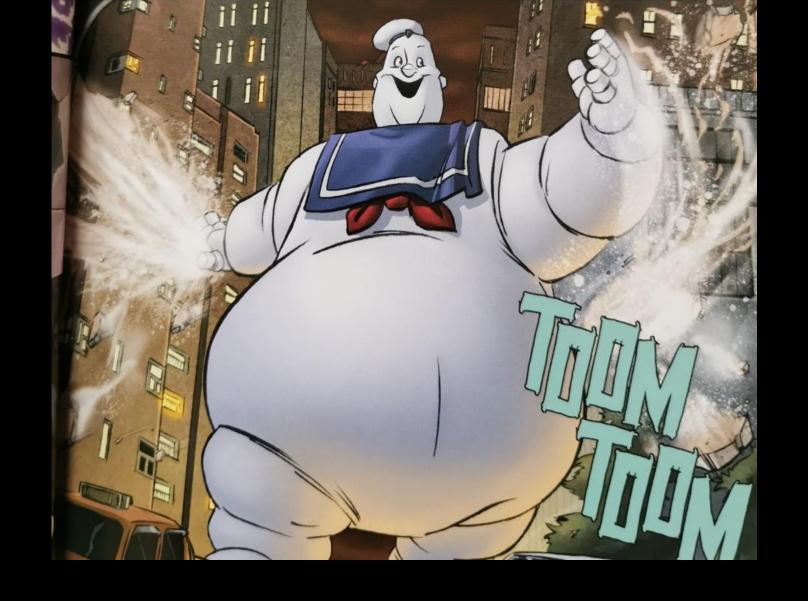

Task 5 - Can you design a new character for the Teenage Mutant Ninja Turtles to attack against? You can label your picture with different features that your character might have.

Read the following pages of the Ghostbusters comic and predict what you think might happen next.