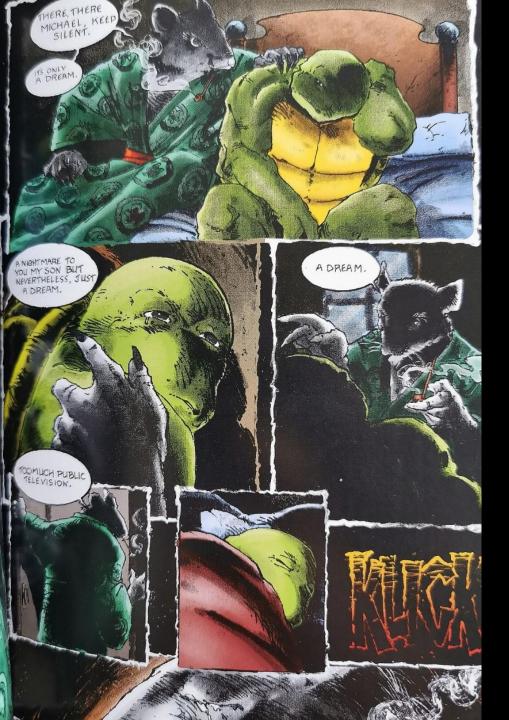

Task 5 - In this comic book, lots of different animals are used as characters that can talk. You can see on this picture we have turtles and a rat. Sometimes animals like this can have super powers.

Can you design a new character for the Teenage Mutant Ninja Turtles to attack against?

You can label your picture with different features that your character might have.