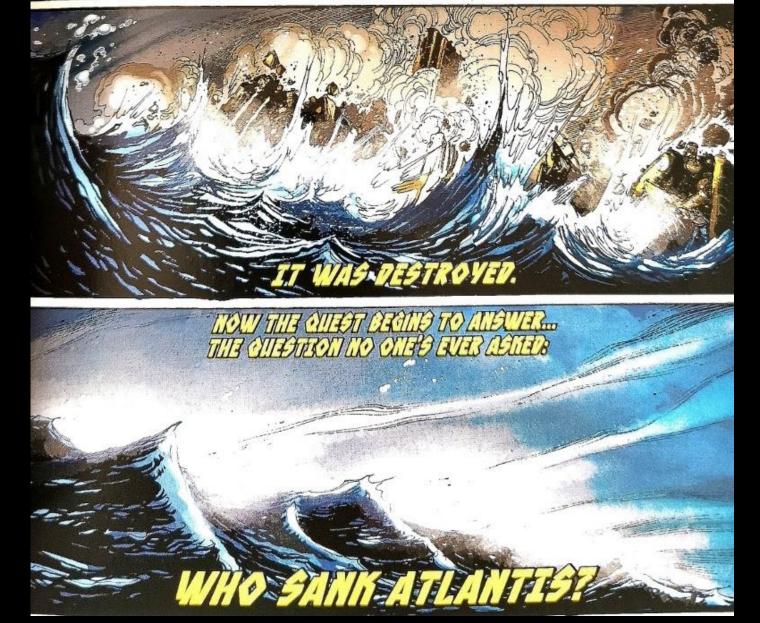

Task 3 - Use your imagination to write a few sentences about how you think this city was destroyed.

Task 4 - Find a story book that you enjoy and try to draw the story only using pictures just like the ones above. You might want to label your pictures so we know what order they go in.