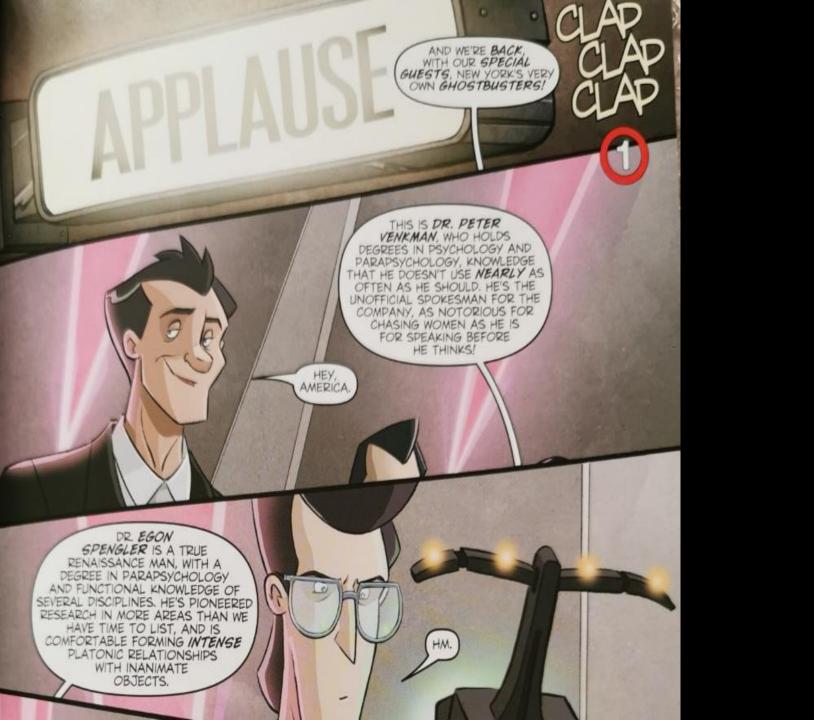

Task 5 - Can you design a new character for the Teenage Mutant Ninja Turtles to attack against? You can label your picture with different features that your character might have.

Read the following pages of the Ghostbusters comic and predict what you think might happen next.