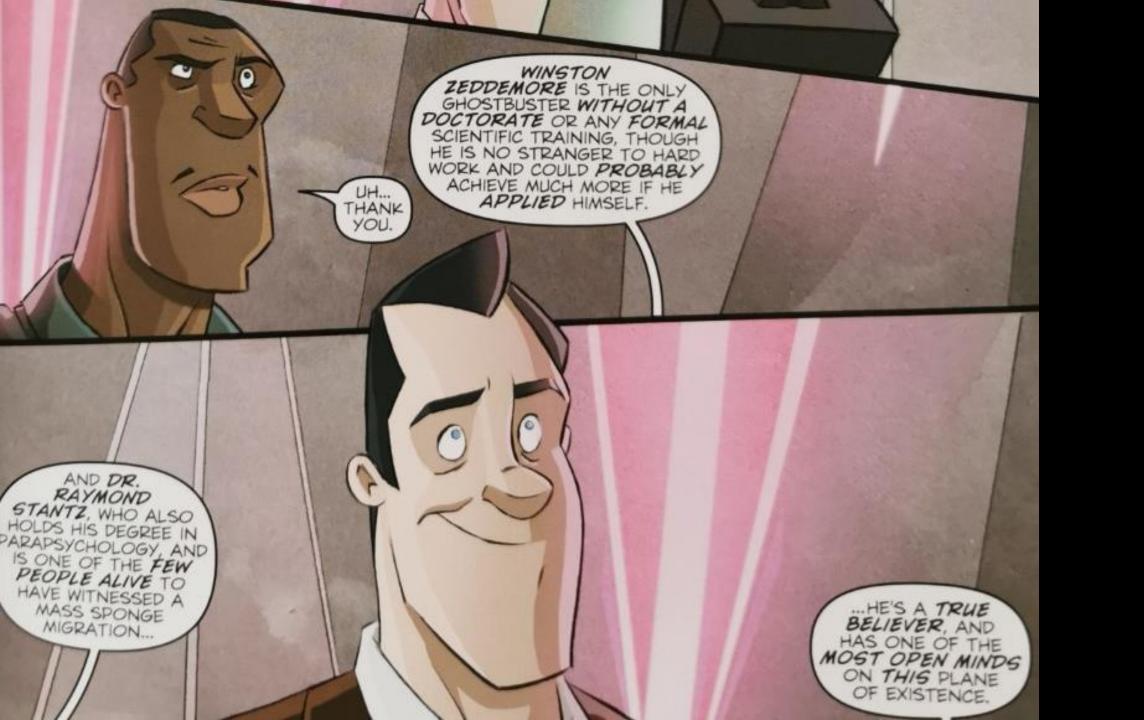

Task 5 - Can you design a new character for the Teenage Mutant Ninja Turtles to attack against? You can label your picture with different features that your character might have.

Read the following pages of the Ghostbusters comic and predict what you think might happen next.