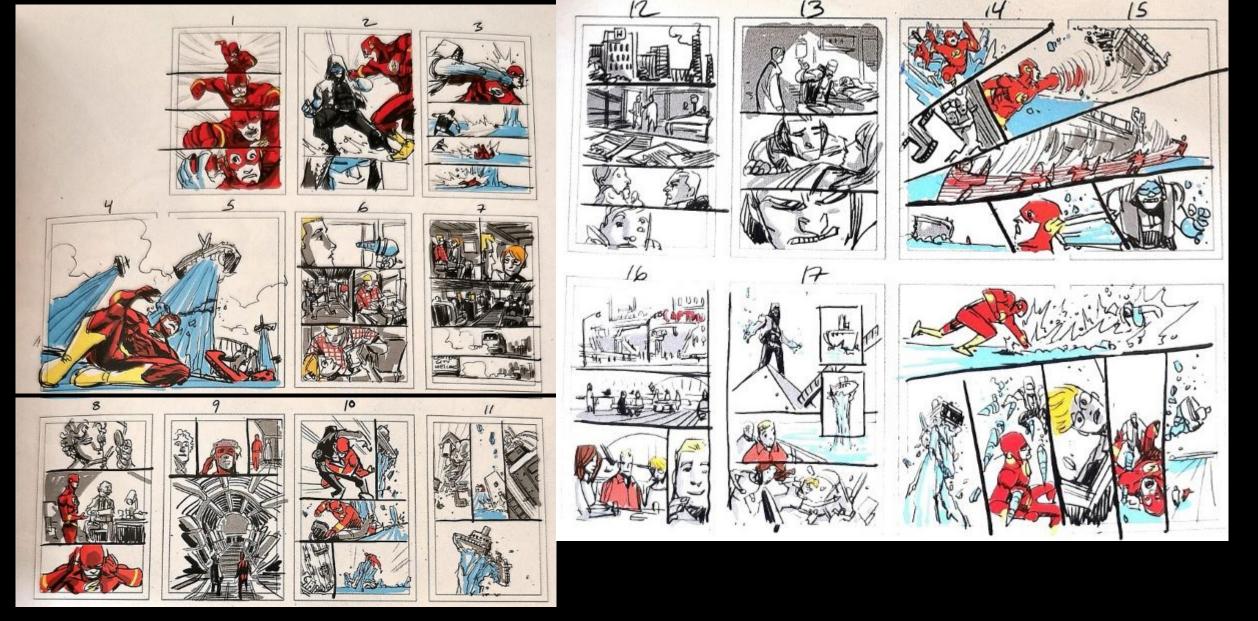

Task 3 - Use your imagination to write a few sentences about how you think this city was destroyed.

Task 4 - Find a story book that you enjoy and try to draw the story only using pictures just like the ones above. You might want to label your pictures so we know what order they go in.