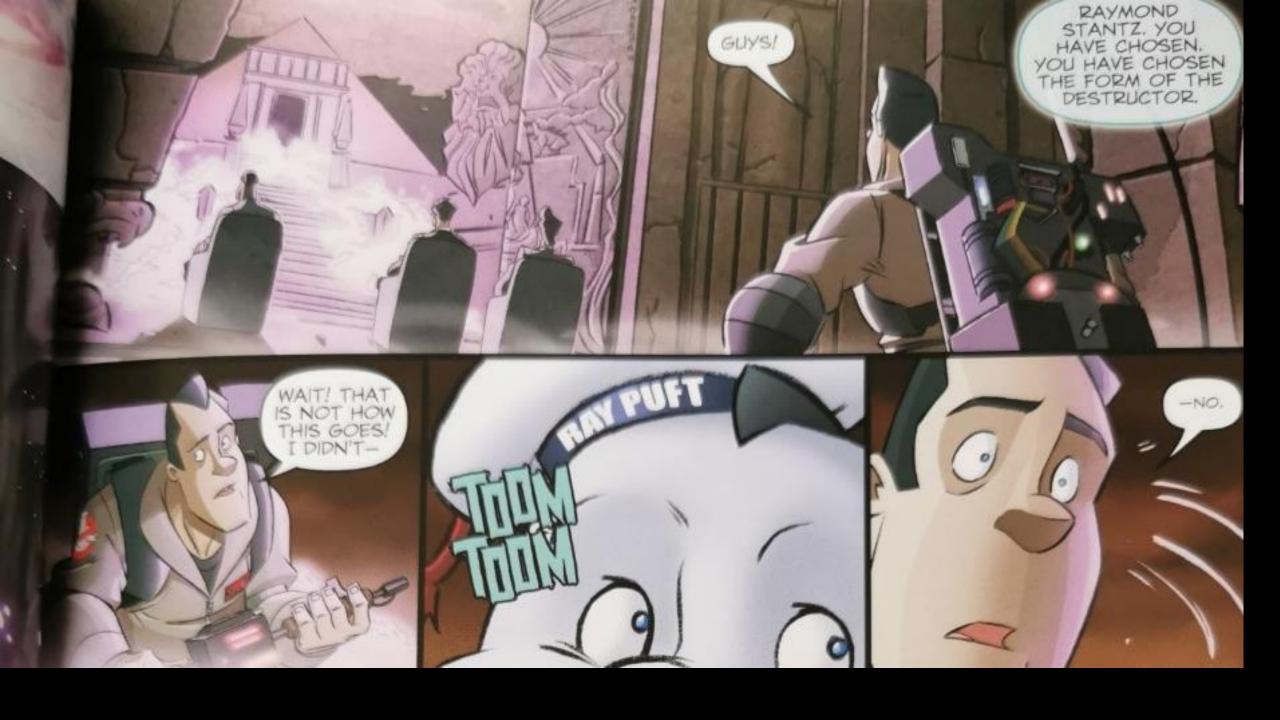

Task 5 - Can you design a new character for the Teenage Mutant Ninja Turtles to attack against? You can label your picture with different features that your character might have.

Read the following pages of the Ghostbusters comic and predict what you think might happen next.